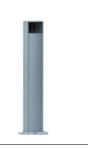

## 900TOWERF

Photocell standard Mounting Post, painted aluminum, 490mm high with counter plate for 900OPTIC Photocell. Removable cover for easy installation and photocell adjustment.

## **Dimensions**

500.5mm H x 132mm W x 70mm D