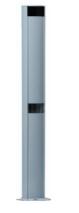

#### 900TOWER2F

Photocell standard Mounting Post, painted aluminum, 980mm high with counter plate for 900OPTIC Photocell. Removable cover for easy installation and photocell adjustment.

## Dimensions

990.5mm H x 132mm W x 70mm D