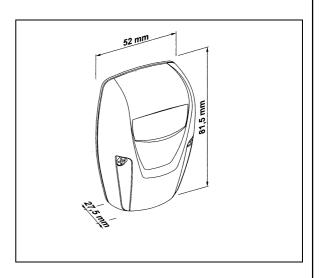

# Infrared Point to Point Safety Photocells

The "900OPTIC" set of infrared safety photocells, are a compact design photocell for use with Automatic Gates and Doors

| Performance              | Receiver                                                             | Transmitter                                                  |
|--------------------------|----------------------------------------------------------------------|--------------------------------------------------------------|
| Sensing Distance         | 20-40* metres (selectable) (*Range may be reduced in fog, rain etc.) |                                                              |
| Emission                 | Infrared                                                             |                                                              |
| Nominal Voltage          | 12/24V ac/dc                                                         |                                                              |
| Output                   | 1 Relay:<br>Com. N.O. N.C                                            | N/A                                                          |
| Alignment LED            | Yes                                                                  | _                                                            |
| Absorbed Power           | 15mA @12V dc<br>20mA @24V dc<br>37mA @12V ac<br>47mA @24V ac         | 20mA @12V dc<br>24mA @24V dc<br>28mA @12V ac<br>40mA @24V ac |
| <b>Protection Degree</b> | IP54                                                                 |                                                              |
| Mounting                 | Surface                                                              |                                                              |
| Beam Alignment           | Adjustable up to 15 <sup>0</sup>                                     |                                                              |
| Dimensions               | 52mm W x 81.5mm H x 27.5mm D                                         |                                                              |
| Part Number              | 900OPTIC (Sold as a Set)                                             |                                                              |