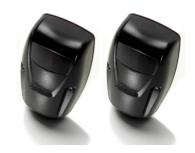

# Infrared Point to Point Safety Photocells

The "900OPTIC" set of infrared safety photocells, are a compact design photocell for use with Automatic Gates and Doors

| Performance              | Receiver                                                             | Transmitter                                                  |
|--------------------------|----------------------------------------------------------------------|--------------------------------------------------------------|
| Sensing Distance         | 20-40* metres (selectable) (*Range may be reduced in fog, rain etc.) |                                                              |
| Emission                 | Infrared                                                             |                                                              |
| Nominal Voltage          | 12/24V ac/dc                                                         |                                                              |
| Output                   | 1 Relay:<br>Com. N.O. N.C                                            | N/A                                                          |
| Alignment LED            | Yes                                                                  | _                                                            |
| Absorbed Power           | 15mA @12V dc<br>20mA @24V dc<br>37mA @12V ac<br>47mA @24V ac         | 20mA @12V dc<br>24mA @24V dc<br>28mA @12V ac<br>40mA @24V ac |
| <b>Protection Degree</b> | IP54                                                                 |                                                              |
| Mounting                 | Surface                                                              |                                                              |
| Beam Alignment           | Adjustable up to 15 <sup>0</sup>                                     |                                                              |
| Dimensions               | 52mm W x 81.5mm H x 27.5mm D                                         |                                                              |
| Part Number              | 900OPTIC (Sold as a Set)                                             |                                                              |